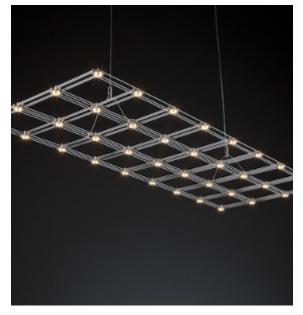

#### Pauwels

Strong & characteristic light frame. LED circuit boards and tiny metal rods are the only two basic elements of this light fixture. They give the fixture its structure and shape. The square circuit boards have leds on both sides. 2/3 of the light goes down and 1/3 goes up