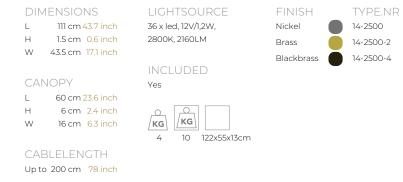

| TYPE               | Suspension                                                       |
|--------------------|------------------------------------------------------------------|
| STANDARD           |                                                                  |
| OPTIONAL           | Dim unit with remote control (other dimming options on request). |
| TRANSFORMER/DRIVER | SCPower KVF-12060-TDW                                            |
| DIMMING            | leading and trailing edge                                        |
| CLASSIFICATION     | UL no<br>IP20 yes                                                |
| ENERGY LABEL       |                                                                  |
|                    |                                                                  |