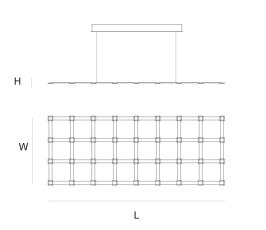

#### Pauwels

Strong & characteristic light frame. LED circuit boards and tiny metal rods are the only two basic elements of this light fixture. They give the fixture its structure and shape. The square circuit boards have leds on both sides. 2/3 of the light goes down and 1/3 goes up